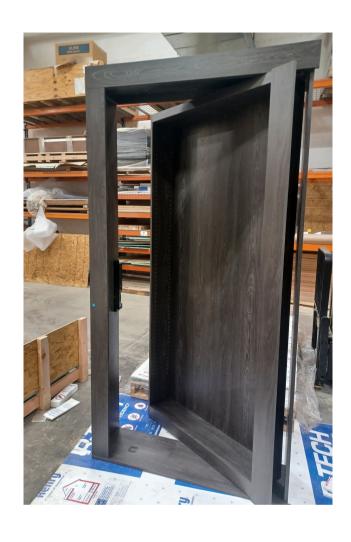

## **Bookcase Door**

\$3693.00

This is a single pre-existing door that we already have and, therefore, is being sold as-is with no additional customizations. If you are interested in purchasing, please contact our team at <a href="mailto:Contact@HiddenDoorStore.com">Contact@HiddenDoorStore.com</a>, or you can reach us at +1 (480) 351-6740

## **Specs**

| Size                       | 48" × 94"                       |
|----------------------------|---------------------------------|
| Material/Color             | Uniboard – Silva (Discontinued) |
| Hinge Side/Swing Direction | TBD, Your choice.               |
| Wireless Control           | Magnetic Key                    |
| Power Method               | 8xAA                            |
| Automatic Opening          | No                              |