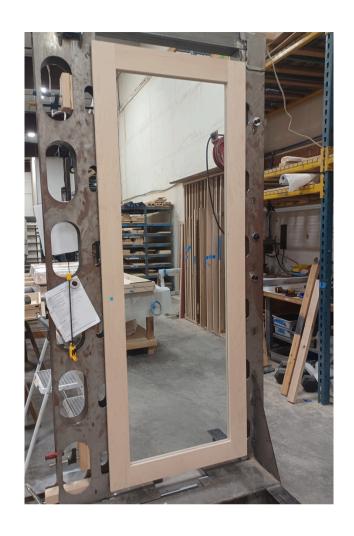

## Hidden Mirror Door

\$3,424.00

This is a single pre-existing door that we already have and, therefore, is being sold as-is with no additional customizations. If you are interested in purchasing, please contact our team at <a href="mailto:Contact@HiddenDoorStore.com">Contact@HiddenDoorStore.com</a>, or you can reach us at +1 (480) 351-6740

## **Specs**

| Size                       | 34" x 92"         |
|----------------------------|-------------------|
| Material/Color             | Unfinished Maple  |
| Hinge Side/Swing Direction | Right / Out Swing |
| Wireless Control           | Magnetic Key      |
| Power Method               | 8xAA              |
| Automatic Opening          | No                |