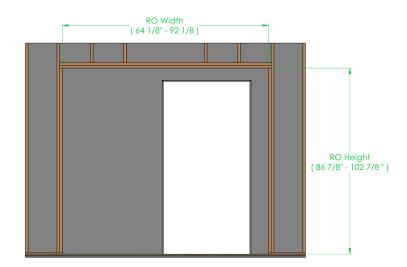

### **Key Dimensions**

Use the charts below to determine the key dimensions of your door based on your chosen wall opening Width and Height

### **Rough Opening Dimensions (RO)**

| RO Width  | (2 x Clear Width) + 16 1/8" |
|-----------|-----------------------------|
| RO Height | Clear Height + 6 %"         |

For larger Sizes please contact the Hidden Door Store