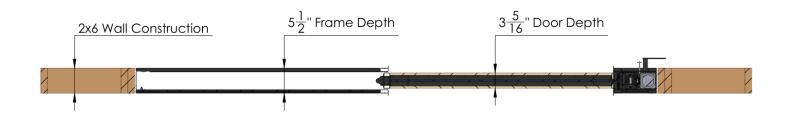

### Cladded Panelina

The Pocket door is designed to accept virtually any style of cladding so long as it does not exceed ½" in thickness. Drywall and Cladded Paneling applied using construction adhesive.