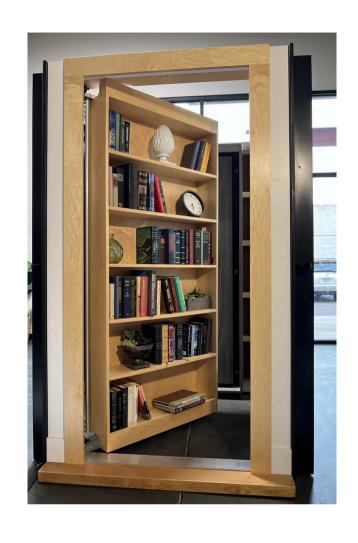

## **Showroom Bookcase Door**

\$4,169.00

This is a single pre-existing door that we already have and, therefore, is being sold as-is with no additional customizations. If you are interested in purchasing, please contact our team at <a href="mailto:Contact@HiddenDoorStore.com">Contact@HiddenDoorStore.com</a>, or you can reach us at +1 (480) 351-6740

## **Specs**

| Size                       | 38"x82"                                                          |
|----------------------------|------------------------------------------------------------------|
| Material/Color             | Uniboard – Driftwood (Discontinued)                              |
| Hinge Side/Swing Direction | Left / Out Swing                                                 |
| Wireless Control           | Magnetic Key + Tilt Switch in Book, The Iliad and The<br>Odyssey |
| Power Method               | A/C Wall Power                                                   |
| Automatic Opening          | Yes, door will pop open when unlocked                            |