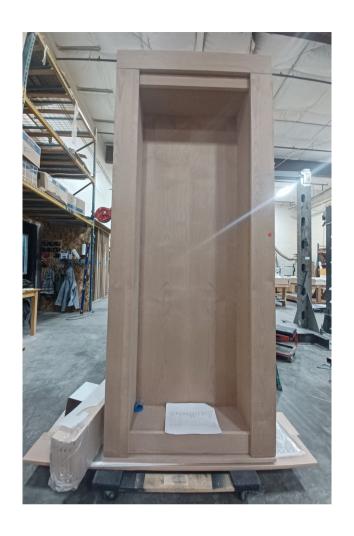

## Built-In Bookcase Door

\$2,147 (50% Off)

This is a single pre-existing door that we already have and, therefore, is being sold as-is with no additional customizations. If you are interested in purchasing, please contact our team at <a href="mailto:Contact@HiddenDoorStore.com">Contact@HiddenDoorStore.com</a>, or you can reach us at +1 (480) 351-6740

Please note that the product includes shelves.

## **Specs**

| Size                       | 32" x 82"                                                     |
|----------------------------|---------------------------------------------------------------|
| Material/Color             | Flat Crown, Unfinished Alder                                  |
| Hinge Side/Swing Direction | Left, In Swing                                                |
| Wireless Control           | Wireless functionality tilt in <i>The Iliad &amp; Odyssey</i> |
| Power Method               | A/C Wall Power with Battery Backup                            |
| Automatic Opening          | No                                                            |